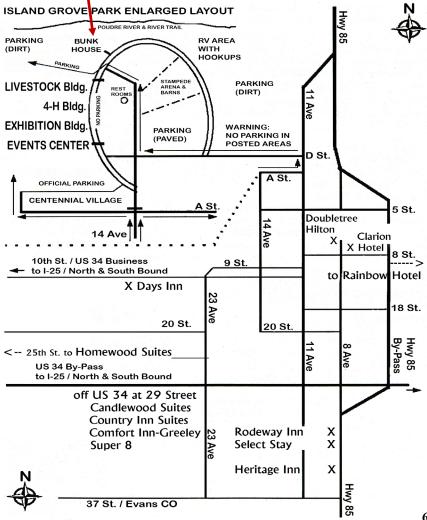

# ROUTES TO SHOW SITE / ENTRANCE: 11th Avenue & D Street

# DIRECTIONS FROM:

| NORTH        | Hwy 85 south to 11th Ave Exit – South on 11th Ave to entrance                   |
|--------------|---------------------------------------------------------------------------------|
| SOUTH        | Hwy 85 north to 5th Street Exit - West on 5th Street to 11th Ave                |
|              | North on 11 <sup>th</sup> Ave to entrance                                       |
| EAST OR WEST | Hwy 34 to 11 <sup>th</sup> Ave Exit – North on 11 <sup>th</sup> Ave to entrance |

# AHCGD SPECIALTIES LOCATION